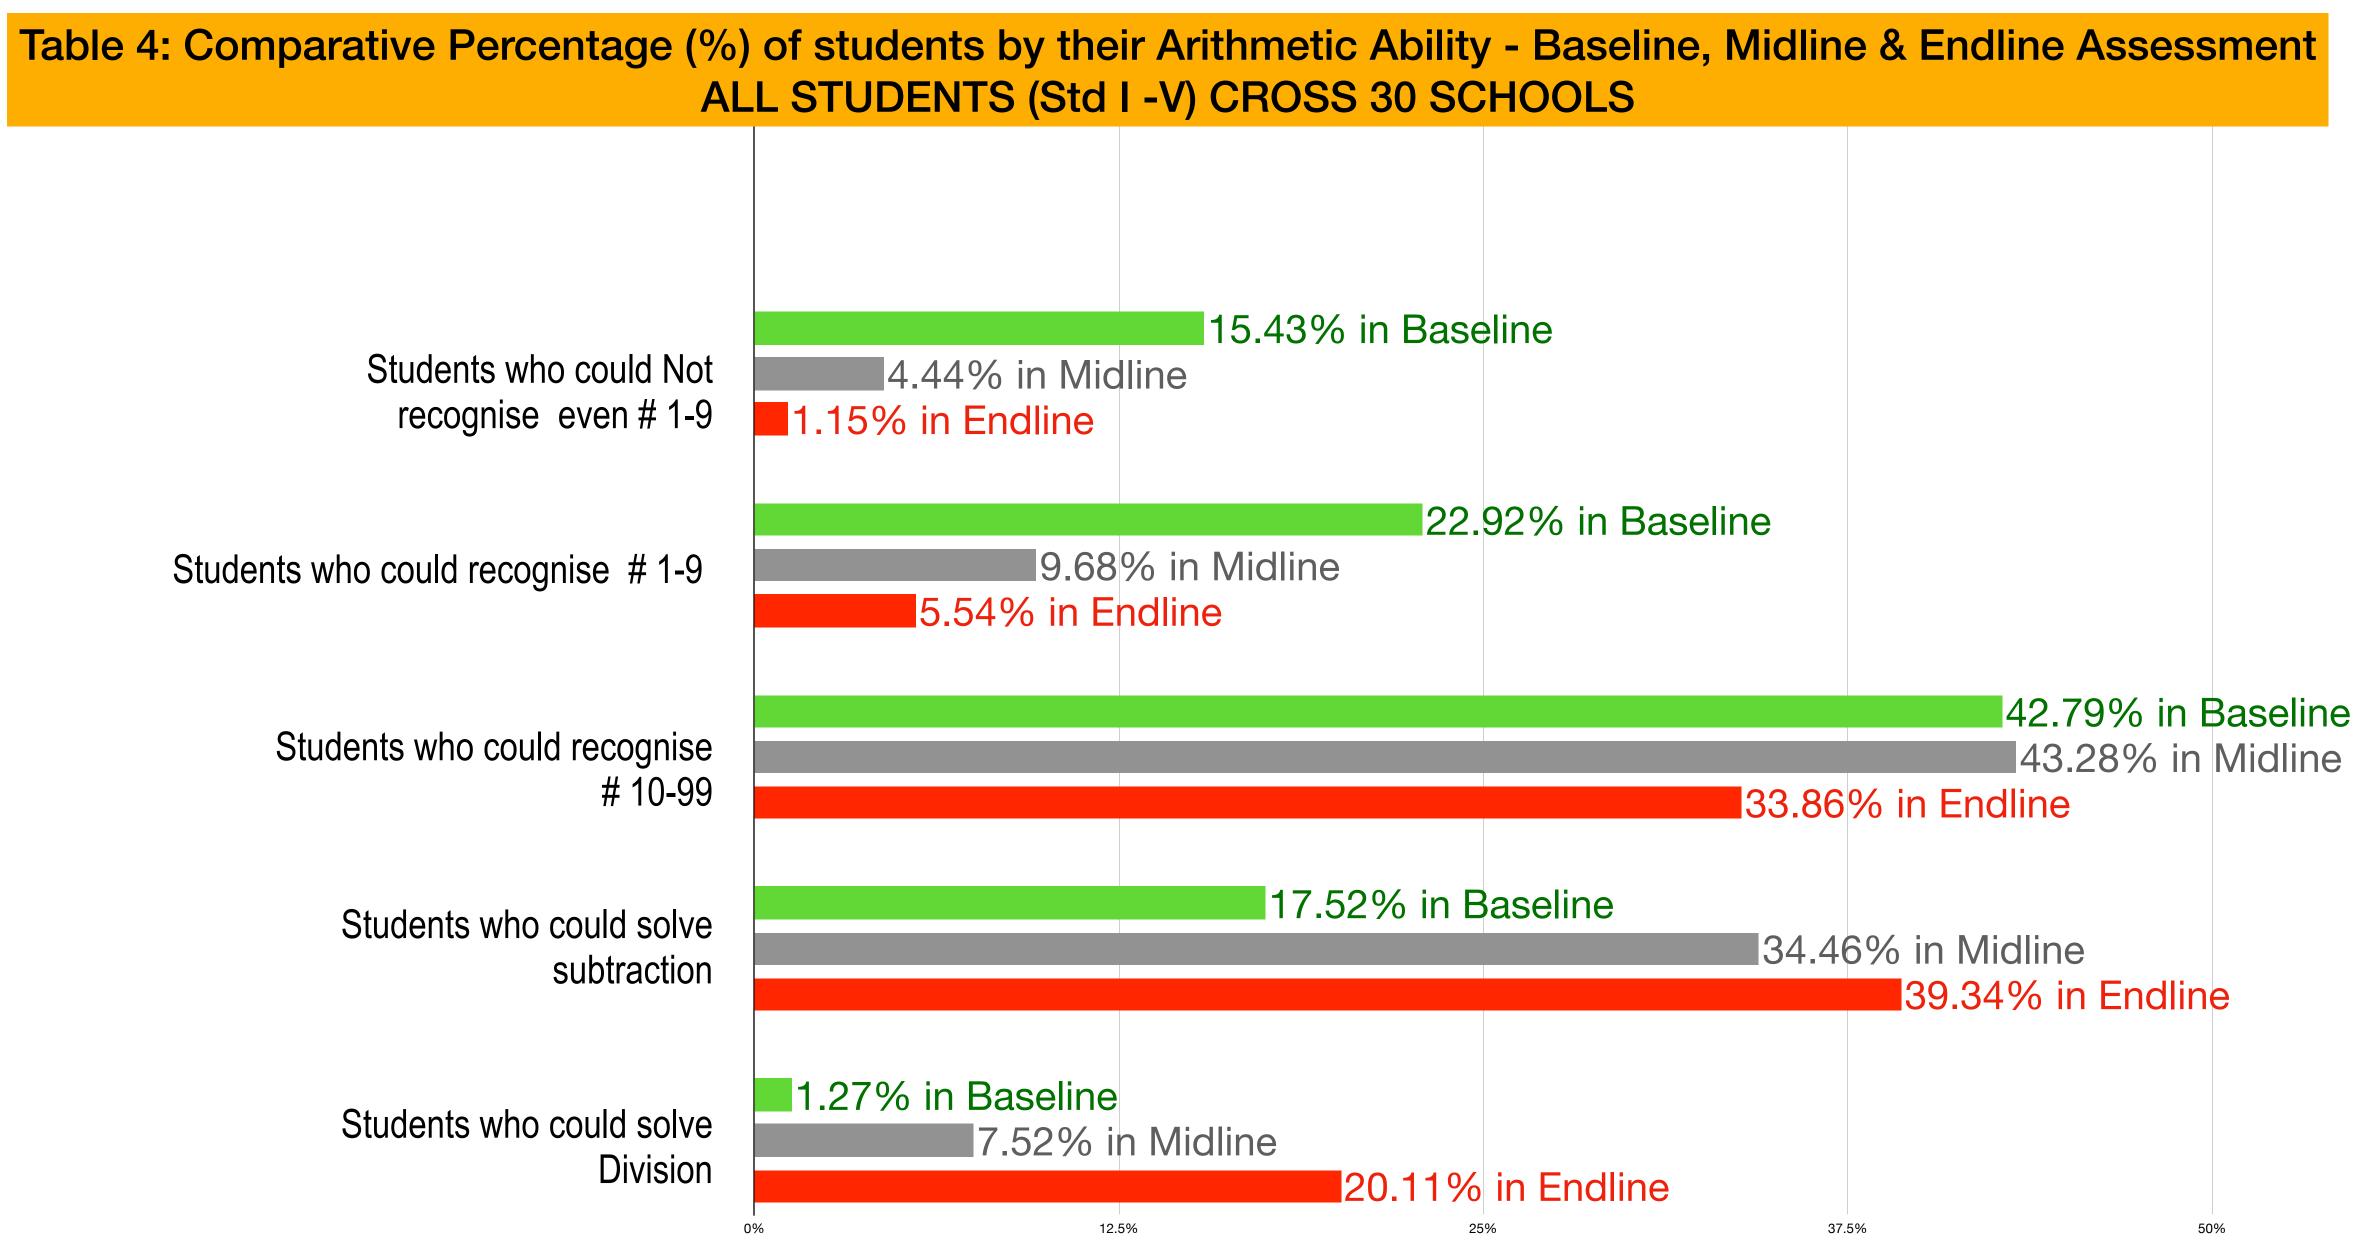

## BASELINE, MIDLINE & ENDLINE COMPARATIVE NUMBER OF CHILDREN BY GRADE AND ARITHMETIC LEVEL

| Std     | Not even<br>1-9 |         |         | Recognise Numbers 1-9 |         |         | Recognise Numbers<br>10-99 |         |         | Subtract |         |         | Divide   |         |         | Total Students |         |                 |
|---------|-----------------|---------|---------|-----------------------|---------|---------|----------------------------|---------|---------|----------|---------|---------|----------|---------|---------|----------------|---------|-----------------|
|         | Baseline        | Midline | Endline | Baseline              | Midline | Endline | Baseline                   | Midline | Endline | Baseline | Midline | Endline | Baseline | Midline | Endline | Baseline       | Midline | Endli           |
| Class 1 | 193             | 57      | 12      | 167                   | 112     | 71      | 48                         | 214     | 224     | 0        | 41      | 100     | 0        | 1       | 4       | 408            | 425     | 41 <sup>.</sup> |
| Class 2 | 27              | 10      | 2       | 114                   | 27      | 12      | 163                        | 206     | 163     | 14       | 86      | 151     | 0        | 1       | 19      | 319            | 330     | 34 <sup>-</sup> |
| Class 3 | 18              | 5       | 2       | 57                    | 16      | 4       | 154                        | 119     | 79      | 39       | 130     | 131     | 0        | 6       | 55      | 268            | 276     | 27              |
| Class 4 | 3               | 0       | 1       | 12                    | 1       | 0       | 194                        | 97      | 51      | 75       | 176     | 148     | 7        | 35      | 112     | 291            | 309     | 31              |
| Class 5 | 2               | 0       | 1       | 11                    | 1       | 0       | 115                        | 66      | 15      | 148      | 126     | 88      | 13       | 79      | 126     | 289            | 272     | 23              |
|         |                 |         |         |                       |         |         |                            |         |         |          |         |         |          |         |         |                |         |                 |
| Total   | 243             | 72      | 18      | 361                   | 157     | 87      | 674                        | 702     | 532     | 276      | 559     | 618     | 20       | 122     | 316     | 1575           | 1612    | 157             |