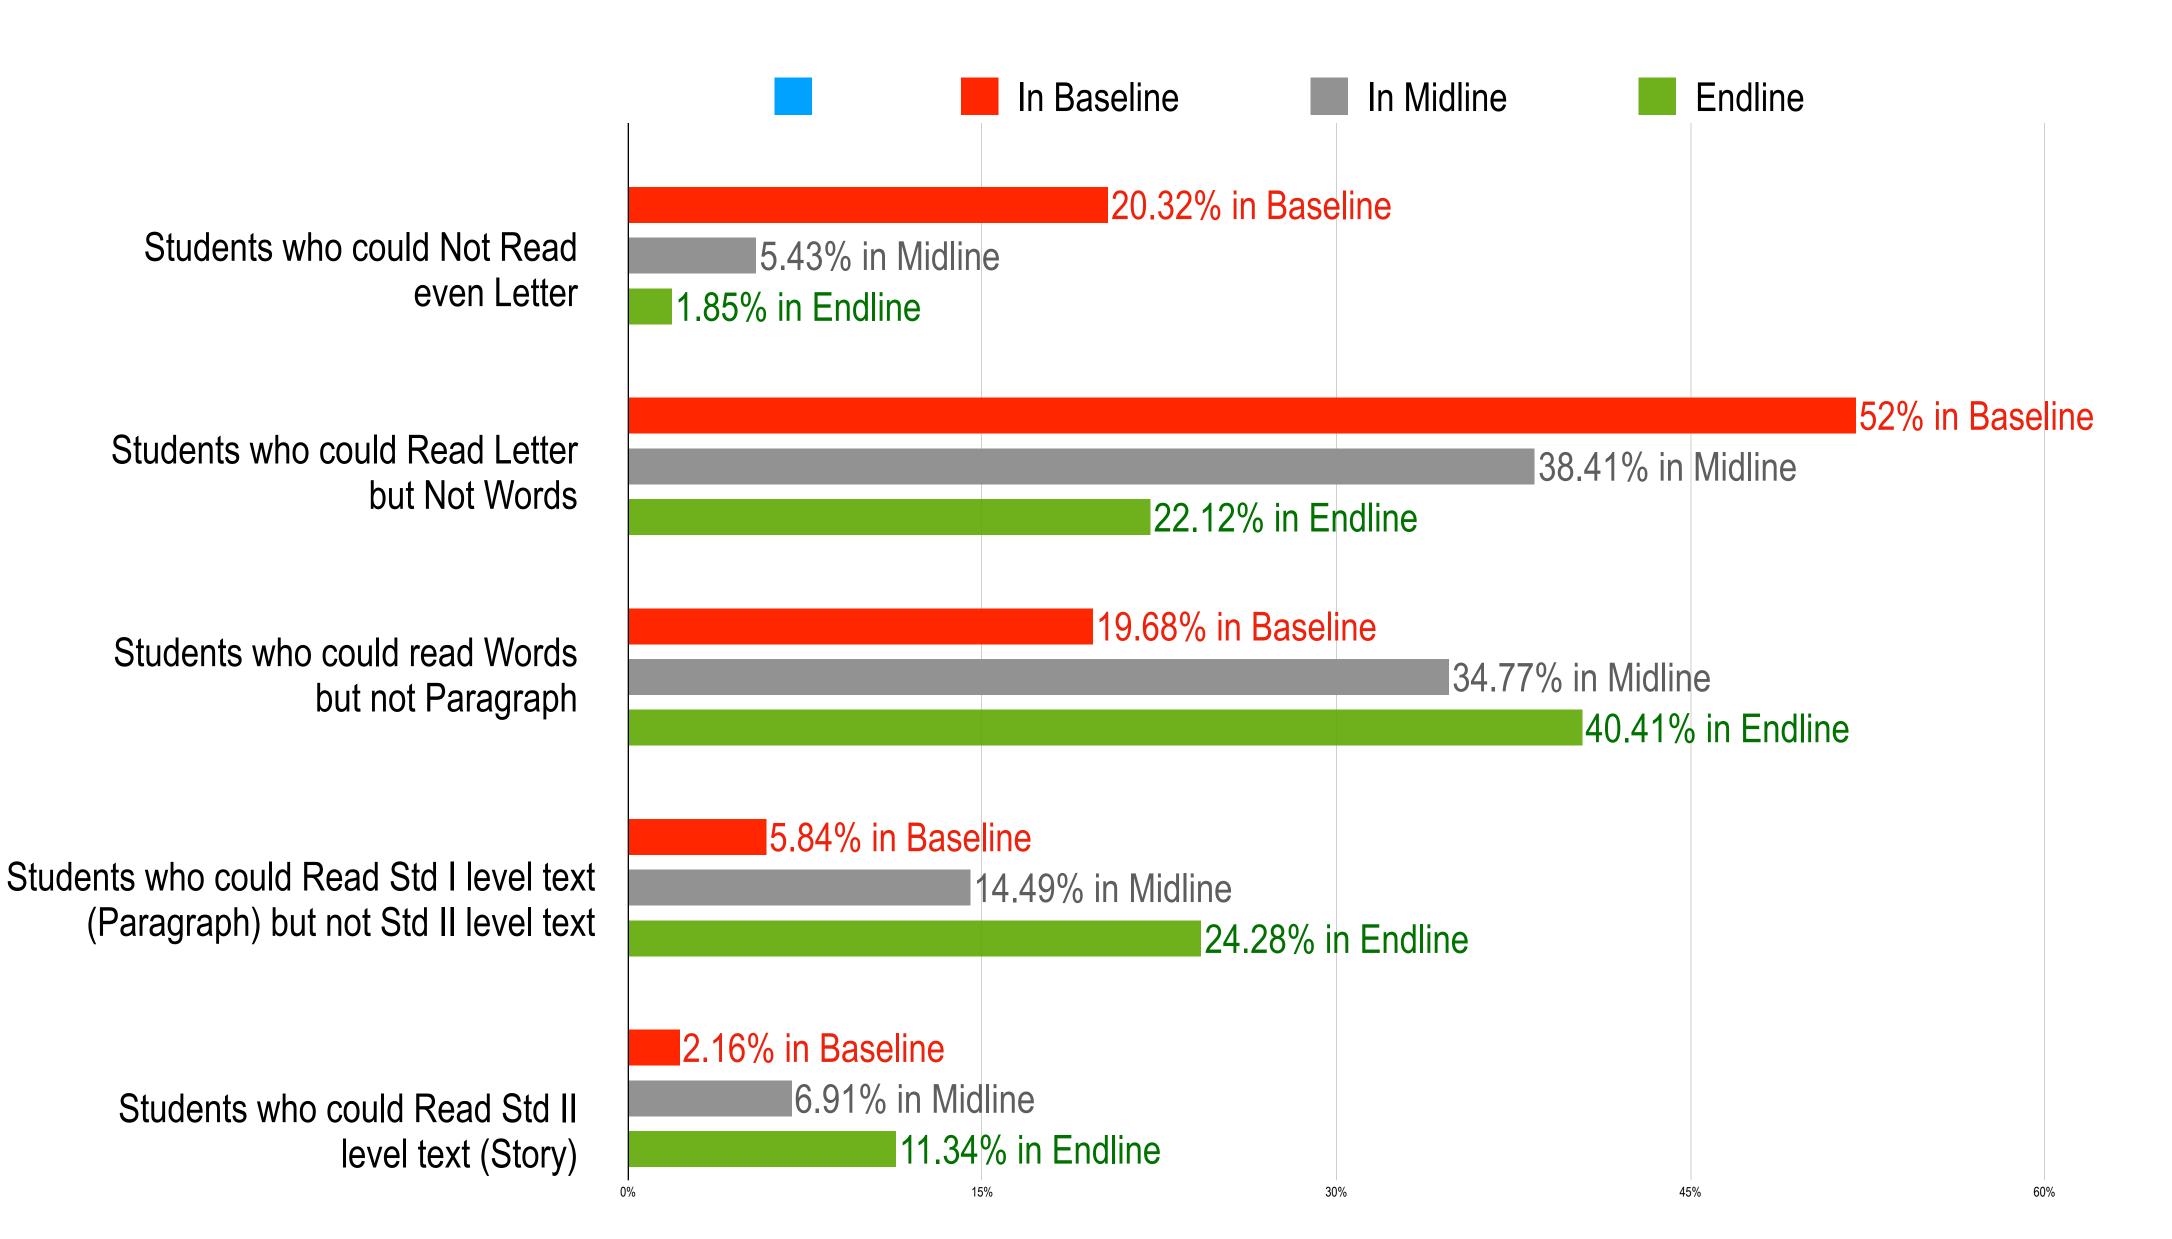

## Table 1: Comparative Percentage (%) of students by their reading level in English - Baseline, Midline & Endline Assessment ALL STUDENTS (Std I -V) CROSS 30 SCHOOLS